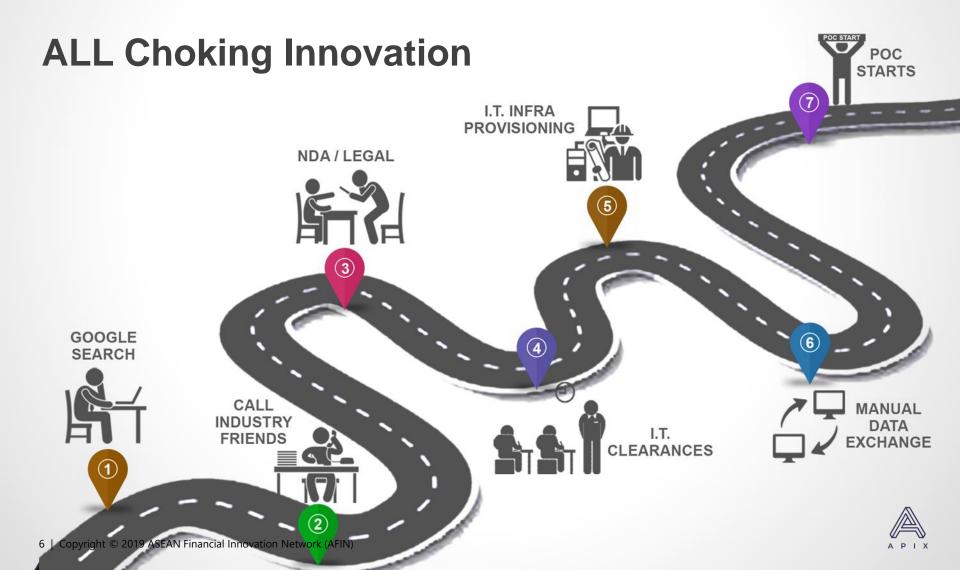

56%

FinTechs Say < 10% Meetings Convert to POC

Inefficient Data on FinTechs, Sequential & Admin-Heavy Steps at Fls, Funding Issues for POC & Infra,