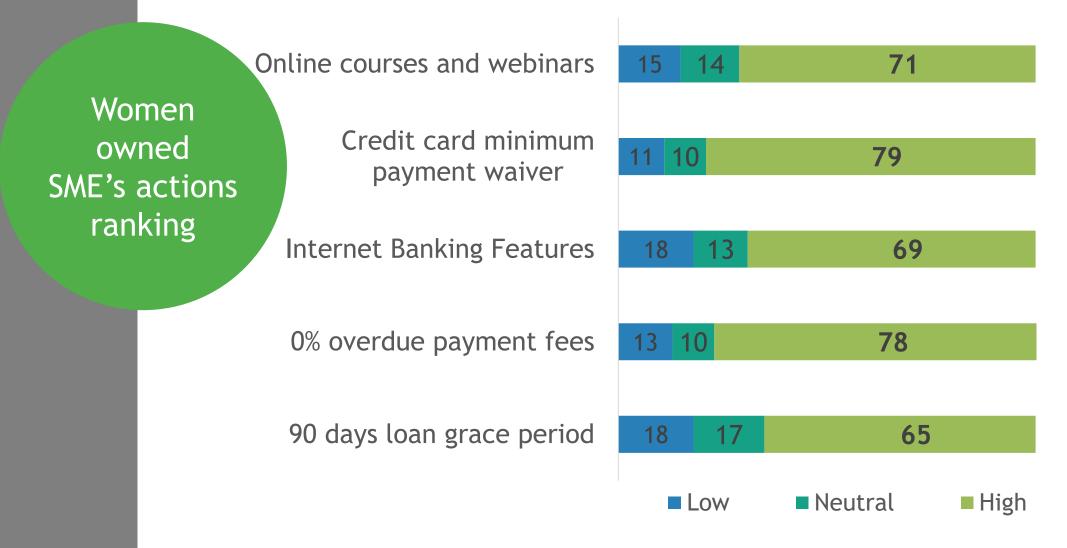

# How do you rate the positive impact of BHD Leon responses to your business (Low, Neutral, High Impact)?