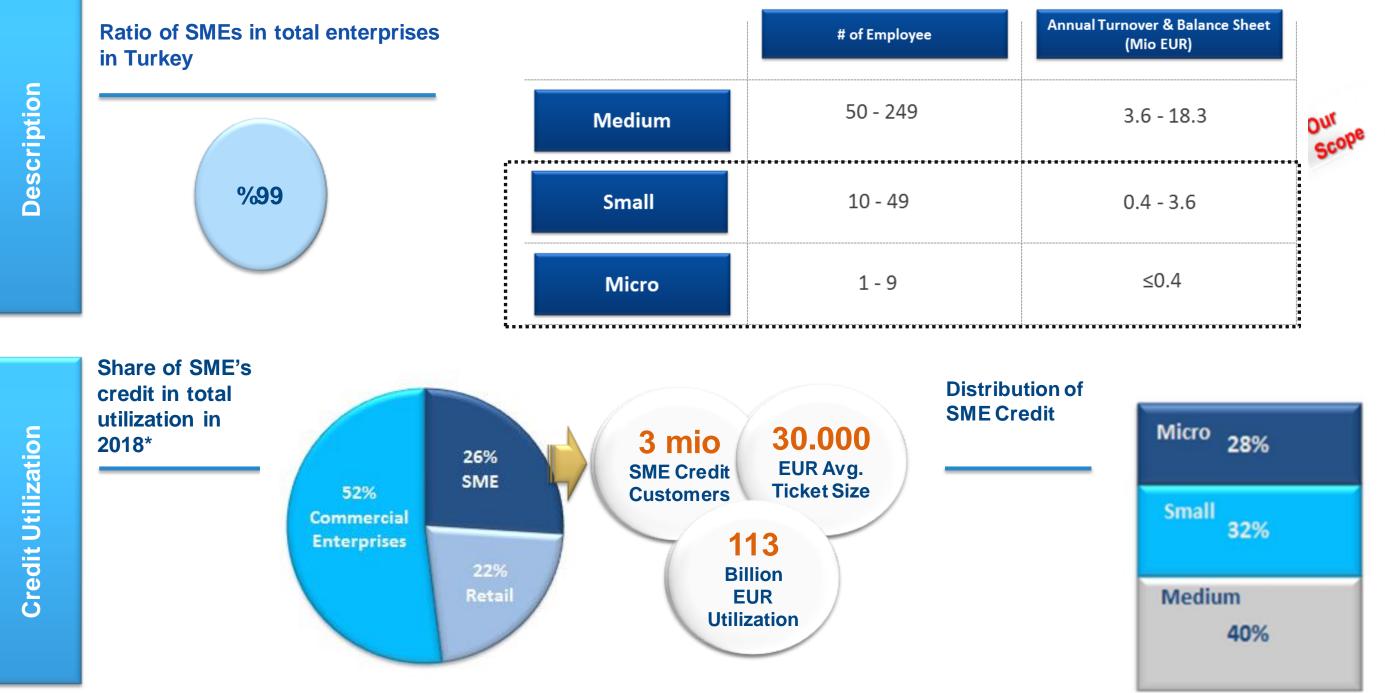

#### Short Review of SMEs in Turkey

| over & Balance Sheet<br>Mio EUR) |              |
|----------------------------------|--------------|
| .6 - 18.3                        | Our<br>Scope |
| .4 - 3.6                         |              |
| ≤0.4                             |              |