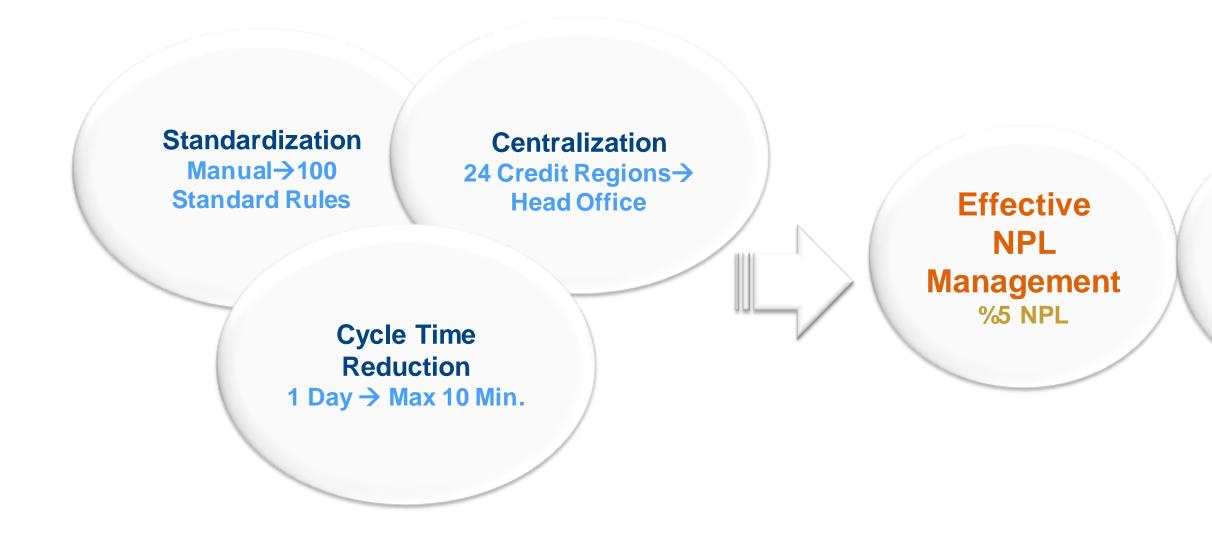

#### **Project Steps**

First Step: Centralization & Standardization of Process

e

#### **Project Steps**

### Increase in portfolio quality and profitability

10