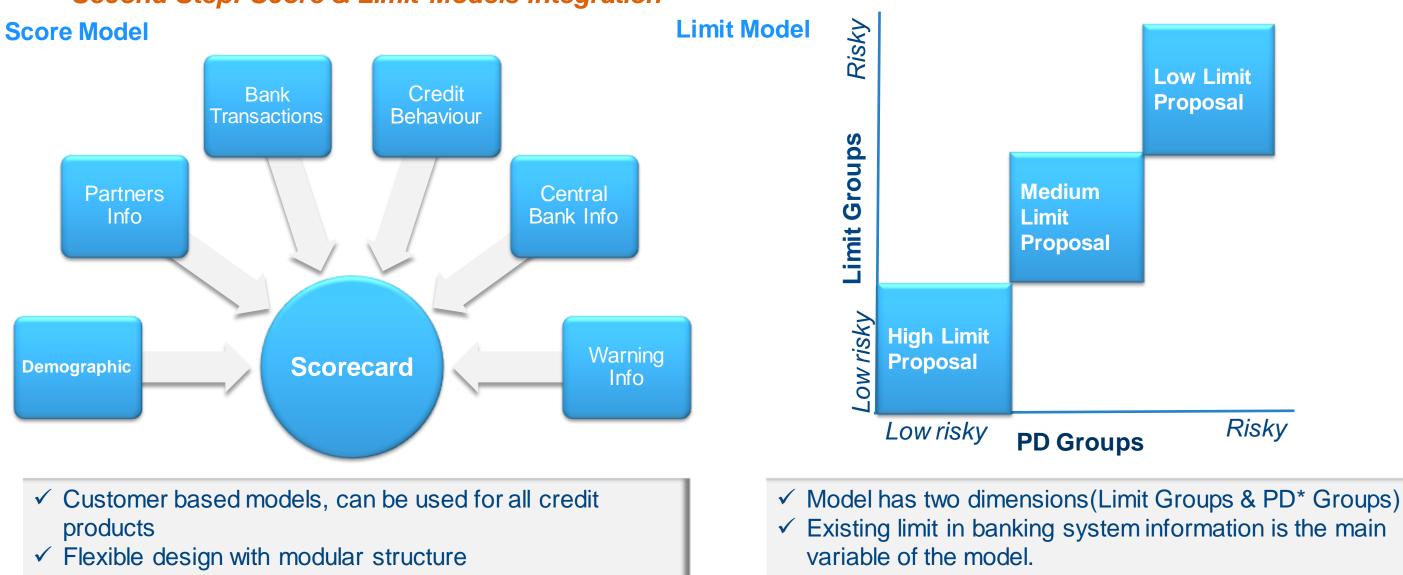

#### Second Step: Score & Limit Models Integration

✓ Good differentiation power: Gini of the splits are between %78-%70

#### \*Probability of Default

 $\checkmark$  Calculated limit can be used as customer limit.